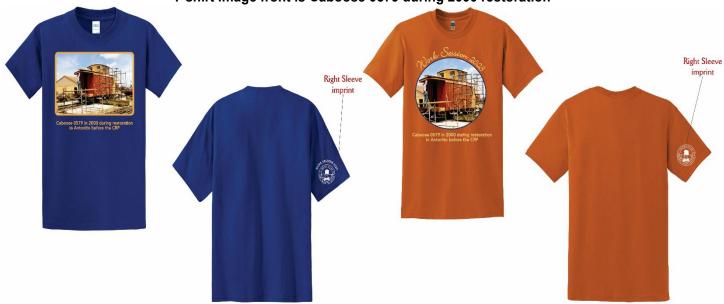

## ORDER FORM - 2023 WORK SESSION T-SHIRT

\*\*\* T-shirt image front is Caboose 0579 during 2000 restoration \*\*\*

Dark Blue Shirt

**Burnt Orange Shirt** 

**Instructions:** Select the shirt and size of shirt desired and indicate the number you wish to purchase. Count up to total number purchased and enter on the payment lines below. Fill in your name and address with payment information.