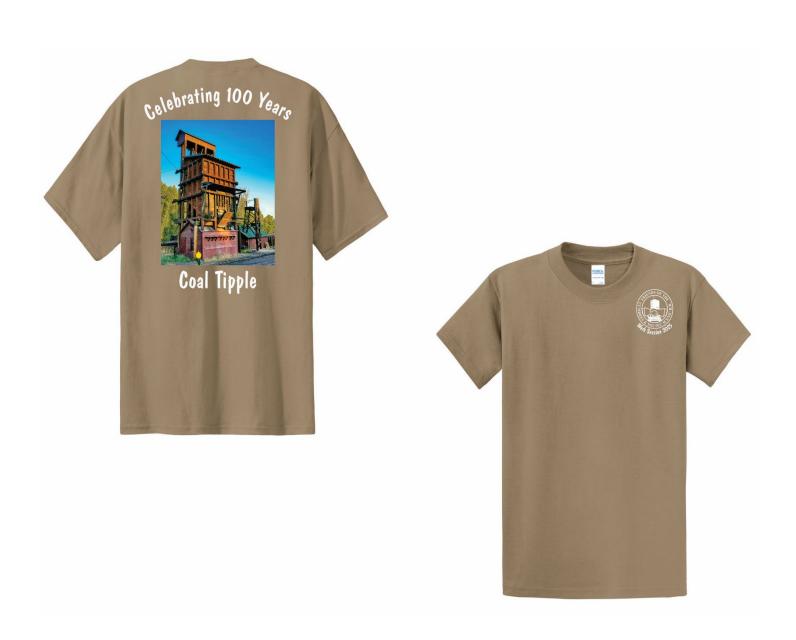

## **ORDER FORM – 2025 WORK SESSION T-SHIRT**

\*\*\* T-shirt image COAL TIPPLE 100 YEARS \*\*\*

**Instructions:** Select the shirt sizes desired and indicate the number you wish to purchase. Count up the total number of specific sizes desired calculate the amount of purchase and enter the total on the payment line below. Fill in your name and address with payment information.